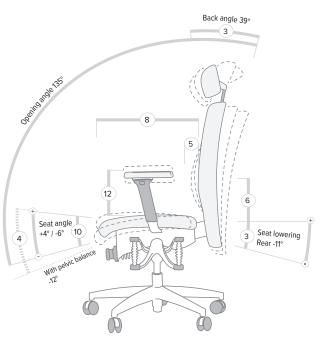

# The intelligent, adaptive 3D movement technology

The adaptive 3D seating system in the BIOSWING system absorbs the body movement impulses generated when sitting and reflects them precisely and effectively. It is aligned with the logic of people's bodies and movements when sitting and therefore adapts automatically and harmoniously to the natural frequencies of 0.8 to 2.7 hertz.