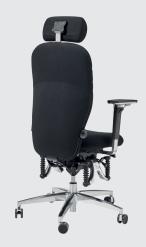

## The multitalent for office, management and high-end home office.

### BIOSWING 460 iQ diamond

#### Configuration of the bestseller model:

- ☑ BIOSWING 3D Seating System
- ✓ Neck support
- Diamond style upholstery and premium leather (olive-leaf tanning)
- Synchronous mechanics
- ☑ Adjustable lumbar support
- Multifunctional armrests
- Seat inclination adjustment
- Seat depth adjustment
- ✓ Pelvic balance
- ☑ Adjustable seat height
- Castors for hard or alternatively for soft floors