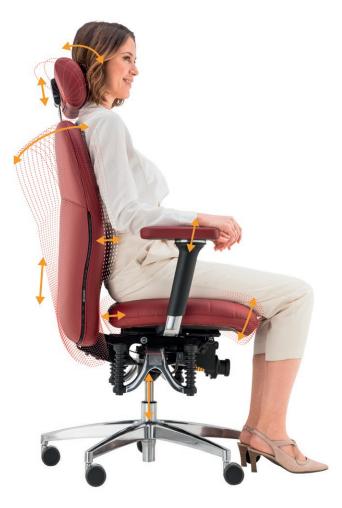

#### Configuration of the bestseller model:

- ☑ BIOSWING 3D Seating System
- ☑ Neck support
- Synchronous mechanics
- ✓ Adjustable lumbar support
- ✓ Multifunctional armrests
- Seat inclination adjustment
- Seat depth adjustment
- ✓ Pelvic balance
- ☑ Adjustable seat height
- Castors for hard or alternatively for soft floors

#### Configuration of the bestseller model:

- ☑ BIOSWING 3D Seating System
- ✓ Neck support
- Diamond style upholstery and premium leather (olive-leaf tanning)
- Synchronous mechanics
- ☑ Adjustable lumbar support
- Multifunctional armrests
- Seat inclination adjustment
- Seat depth adjustment
- ✓ Pelvic balance
- ☑ Adjustable seat height
- Castors for hard or alternatively for soft floors