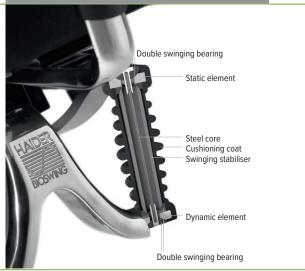

### **The BIOSWING** 3D SEATING SYSTEN

# The intelligent, adaptive 3D movement technology

The adaptive 3D seating system in the BIOSWING system absorbs the body movement impulses generated when sitting and reflects them precisely and effectively. It is aligned with the logic of people's bodies and movements when sitting and therefore adapts automatically and harmoniously to the natural frequencies of 0.8 to 2.7 hertz.