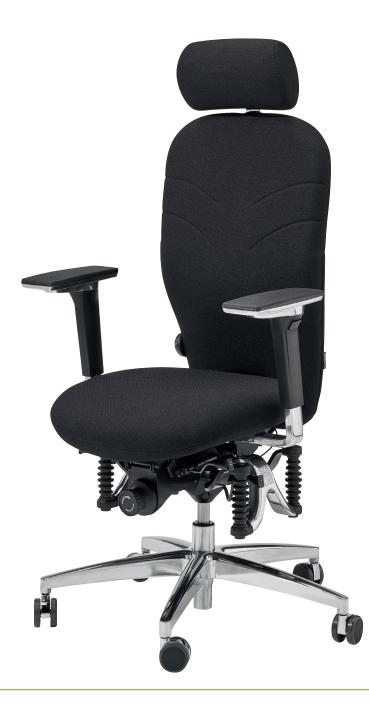

## The multitalent for office, management and high-end home office.

### BIOSWING 460 iQ

#### Configuration of the bestseller model:

- ☑ BIOSWING 3D Seating System
- ☑ Neck support
- Synchronous mechanics
- ✓ Adjustable lumbar support
- ✓ Multifunctional armrests
- Seat inclination adjustment
- Seat depth adjustment
- ✓ Pelvic balance
- ☑ Adjustable seat height
- Castors for hard or alternatively for soft floors