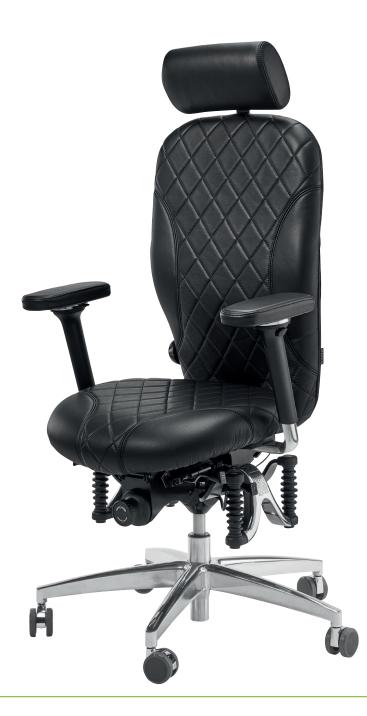

### BIOSWING 460 iQ diamond

#### Configuration of the bestseller model:

- ☑ BIOSWING 3D Seating System
- ✓ Neck support
- Diamond style upholstery and premium leather (olive-leaf tanning)
- Synchronous mechanics
- ☑ Adjustable lumbar support
- Multifunctional armrests
- Seat inclination adjustment
- Seat depth adjustment
- ✓ Pelvic balance
- ☑ Adjustable seat height
- Castors for hard or alternatively for soft floors