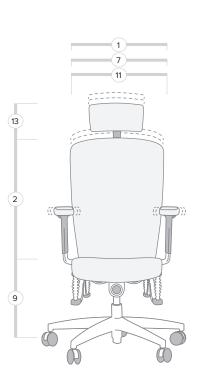

#### Configuration of the bestseller model:

- ☑ BIOSWING 3D Seating System
- ☑ Neck support
- Synchronous mechanics
- ✓ Adjustable lumbar support
- ✓ Multifunctional armrests
- Seat inclination adjustment
- Seat depth adjustment
- ✓ Pelvic balance
- ☑ Adjustable seat height
- Castors for hard or alternatively for soft floors

#### Configuration of the bestseller model:

- ☑ BIOSWING 3D Seating System
- ✓ Neck support
- Diamond style upholstery and premium leather (olive-leaf tanning)
- Synchronous mechanics
- ☑ Adjustable lumbar support
- Multifunctional armrests
- Seat inclination adjustment
- Seat depth adjustment
- ✓ Pelvic balance
- ☑ Adjustable seat height
- Castors for hard or alternatively for soft floors