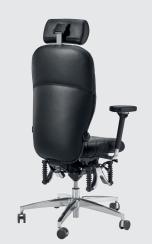

### BIOSWING 460 iQ diamond

#### Configuration of the bestseller model:

- ☑ BIOSWING 3D Seating System
- ✓ Neck support
- Diamond style upholstery and premium leather (olive-leaf tanning)
- Synchronous mechanics
- ☑ Adjustable lumbar support
- Multifunctional armrests
- Seat inclination adjustment
- Seat depth adjustment
- ✓ Pelvic balance
- ☑ Adjustable seat height
- Castors for hard or alternatively for soft floors