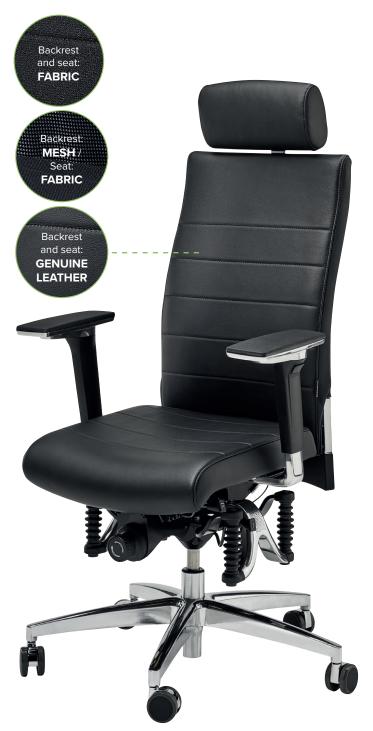

#### Configuration of the bestseller model:

- ☑ BIOSWING 3D Seating System
- ☑ Neck support
- Synchronous mechanics
- ✓ Adjustable lumbar support
- Multifunctional armrests
- ✓ Seat inclination adjustment
- 🕑 Seat depth adjustment
- ✓ Pelvic balance
- 🗹 Adjustable seat height
- Castors for hard or alternatively for soft floors