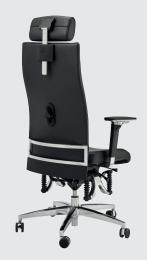

#### Configuration of the bestseller model:

- ☑ BIOSWING 3D Seating System
- ☑ Neck support
- Synchronous mechanics
- ✓ Adjustable lumbar support
- Multifunctional armrests
- ✓ Seat inclination adjustment
- 🕑 Seat depth adjustment
- ✓ Pelvic balance
- 🗹 Adjustable seat height
- Castors for hard or alternatively for soft floors

#### Configuration of the bestseller model:

- ☑ BIOSWING 3D Seating System
- ☑ Neck support
- Synchronous mechanics
- ✓ Adjustable lumbar support
- Multifunctional armrests
- ✓ Seat inclination adjustment
- 🕑 Seat depth adjustment
- ✓ Pelvic balance
- ☑ Adjustable seat height
- Castors for hard or alternatively for soft floors