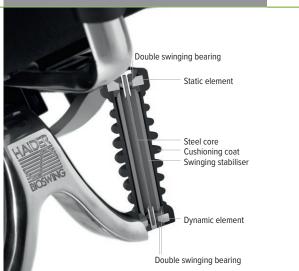

### **The BIOSWING** 3D SEATING SYSTEN

# The intelligent, adaptive 3D movement technology

The adaptive 3D seating system in the BIOSWING system absorbs the body movement impulses generated when sitting and reflects them precisely and effectively. It is aligned with the logic of people's bodies and movements when sitting and therefore adapts automatically and harmoniously to the natural frequencies of 0.8 to 2.7 hertz.