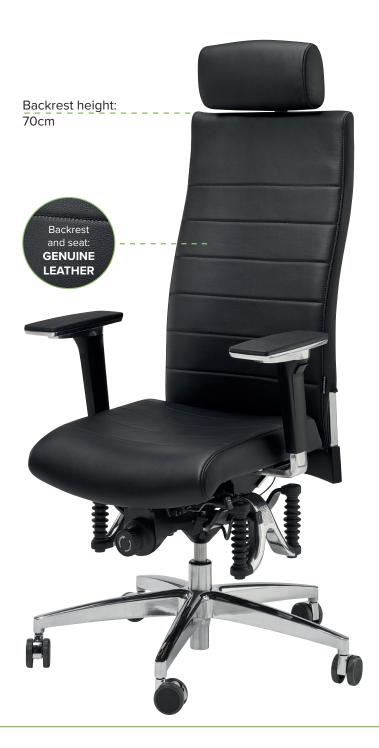

#### Configuration of the bestseller model:

- ☑ BIOSWING 3D Seating System
- ☑ Neck support
- Synchronous mechanics
- ✓ Adjustable lumbar support
- Multifunctional armrests
- ✓ Seat inclination adjustment
- 🕑 Seat depth adjustment
- ✓ Pelvic balance
- ☑ Adjustable seat height
- Castors for hard or alternatively for soft floors

### **Colour palette:** (Genuine leather)